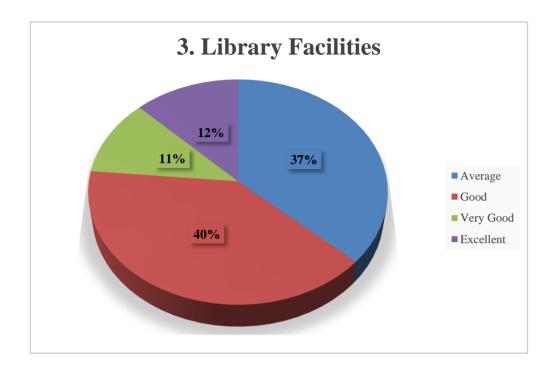

#### Tabular Analysis of Alumni Feedback Response:

| Sl No | Parameter                     | Average | Good | Very<br>Good | Excellent | TOTAL |
|-------|-------------------------------|---------|------|--------------|-----------|-------|
| 1     | Academic Ambience             | 9       | 15   | 50           | 62        | 136   |
| 2     | Infrastructure<br>Facilities  | 10      | 14   | 45           | 67        | 136   |
| 3     | Library                       | 50      | 54   | 15           | 17        | 136   |
| 4     | Faculty                       | 2       | 15   | 54           | 65        | 136   |
| 5     | Placement Assistant           | 57      | 52   | 14           | 13        | 136   |
| 6     | Extracurricular<br>Activities | 10      | 48   | 65           | 13        | 136   |
| 7     | Counseling                    | 6       | 18   | 69           | 43        | 136   |