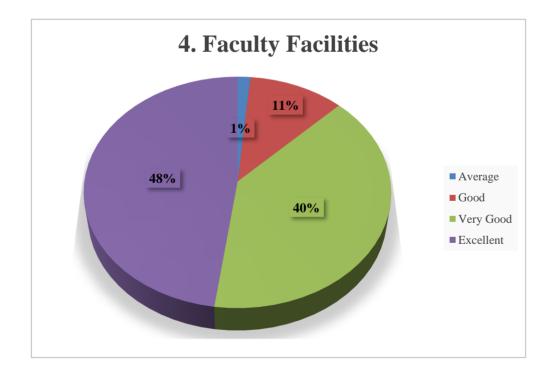

#### Tabular Analysis of Alumni Feedback Response:

| Sl No | Parameter                     | Average | Good | Very<br>Good | Excellent | TOTAL |
|-------|-------------------------------|---------|------|--------------|-----------|-------|
| 1     | Academic Ambience             | 9       | 15   | 50           | 62        | 136   |
| 2     | Infrastructure<br>Facilities  | 10      | 14   | 45           | 67        | 136   |
| 3     | Library                       | 50      | 54   | 15           | 17        | 136   |
| 4     | Faculty                       | 2       | 15   | 54           | 65        | 136   |
| 5     | Placement Assistant           | 57      | 52   | 14           | 13        | 136   |
| 6     | Extracurricular<br>Activities | 10      | 48   | 65           | 13        | 136   |
| 7     | Counseling                    | 6       | 18   | 69           | 43        | 136   |