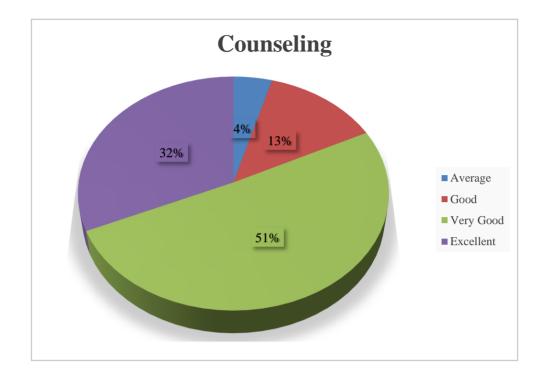

#### Tabular Analysis of Alumni Feedback Response:

| Sl No | Parameter                     | Average | Good | Very<br>Good | Excellent | TOTAL |
|-------|-------------------------------|---------|------|--------------|-----------|-------|
| 1     | Academic Ambience             | 9       | 15   | 50           | 62        | 136   |
| 2     | Infrastructure<br>Facilities  | 10      | 14   | 45           | 67        | 136   |
| 3     | Library                       | 50      | 54   | 15           | 17        | 136   |
| 4     | Faculty                       | 2       | 15   | 54           | 65        | 136   |
| 5     | Placement Assistant           | 57      | 52   | 14           | 13        | 136   |
| 6     | Extracurricular<br>Activities | 10      | 48   | 65           | 13        | 136   |
| 7     | Counseling                    | 6       | 18   | 69           | 43        | 136   |