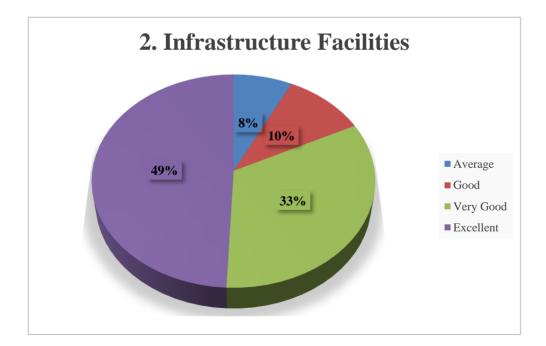

#### Tabular Analysis of Alumni Feedback Response:

| Sl No | Parameter                     | Average | Good | Very<br>Good | Excellent | TOTAL |
|-------|-------------------------------|---------|------|--------------|-----------|-------|
| 1     | Academic Ambience             | 9       | 15   | 50           | 62        | 136   |
| 2     | Infrastructure<br>Facilities  | 10      | 14   | 45           | 67        | 136   |
| 3     | Library                       | 50      | 54   | 15           | 17        | 136   |
| 4     | Faculty                       | 2       | 15   | 54           | 65        | 136   |
| 5     | Placement Assistant           | 57      | 52   | 14           | 13        | 136   |
| 6     | Extracurricular<br>Activities | 10      | 48   | 65           | 13        | 136   |
| 7     | Counseling                    | 6       | 18   | 69           | 43        | 136   |