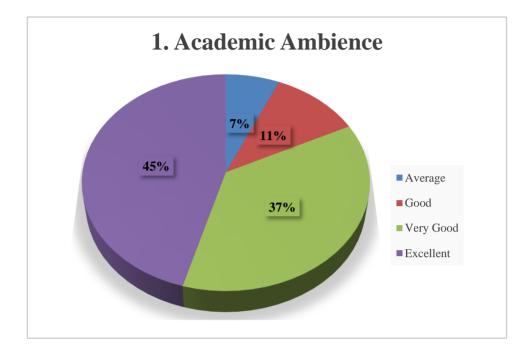

#### Tabular Analysis of Alumni Feedback Response:

| Sl No | Parameter                     | Average | Good | Very<br>Good | Excellent | TOTAL |
|-------|-------------------------------|---------|------|--------------|-----------|-------|
| 1     | Academic Ambience             | 9       | 15   | 50           | 62        | 136   |
| 2     | Infrastructure<br>Facilities  | 10      | 14   | 45           | 67        | 136   |
| 3     | Library                       | 50      | 54   | 15           | 17        | 136   |
| 4     | Faculty                       | 2       | 15   | 54           | 65        | 136   |
| 5     | Placement Assistant           | 57      | 52   | 14           | 13        | 136   |
| 6     | Extracurricular<br>Activities | 10      | 48   | 65           | 13        | 136   |
| 7     | Counseling                    | 6       | 18   | 69           | 43        | 136   |