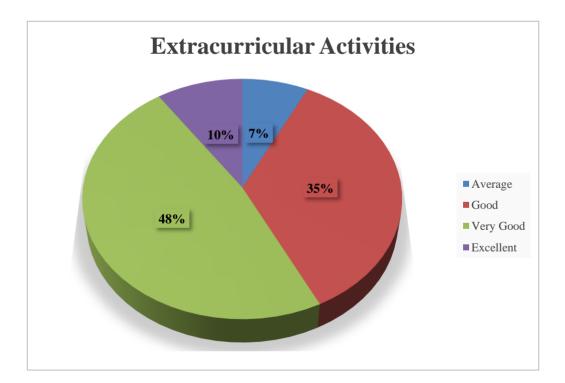

#### Tabular Analysis of Alumni Feedback Response:

| Sl No | Parameter                     | Average | Good | Very<br>Good | Excellent | TOTAL |
|-------|-------------------------------|---------|------|--------------|-----------|-------|
| 1     | Academic Ambience             | 9       | 15   | 50           | 62        | 136   |
| 2     | Infrastructure<br>Facilities  | 10      | 14   | 45           | 67        | 136   |
| 3     | Library                       | 50      | 54   | 15           | 17        | 136   |
| 4     | Faculty                       | 2       | 15   | 54           | 65        | 136   |
| 5     | Placement Assistant           | 57      | 52   | 14           | 13        | 136   |
| 6     | Extracurricular<br>Activities | 10      | 48   | 65           | 13        | 136   |
| 7     | Counseling                    | 6       | 18   | 69           | 43        | 136   |