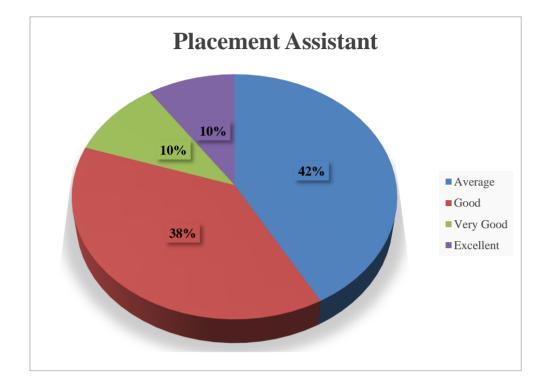

#### Tabular Analysis of Alumni Feedback Response:

| Sl No | Parameter                     | Average | Good | Very<br>Good | Excellent | TOTAL |
|-------|-------------------------------|---------|------|--------------|-----------|-------|
| 1     | Academic Ambience             | 9       | 15   | 50           | 62        | 136   |
| 2     | Infrastructure<br>Facilities  | 10      | 14   | 45           | 67        | 136   |
| 3     | Library                       | 50      | 54   | 15           | 17        | 136   |
| 4     | Faculty                       | 2       | 15   | 54           | 65        | 136   |
| 5     | Placement Assistant           | 57      | 52   | 14           | 13        | 136   |
| 6     | Extracurricular<br>Activities | 10      | 48   | 65           | 13        | 136   |
| 7     | Counseling                    | 6       | 18   | 69           | 43        | 136   |

#### **SUMMARY OF THE FEEDBACK ANALYSIS:**

- 1. Hostel facilities in the college need to be improved.
- 2. State of the art library facility needs to be developed in the institution.
- 3. Placement assistance should immediately provide to the students.