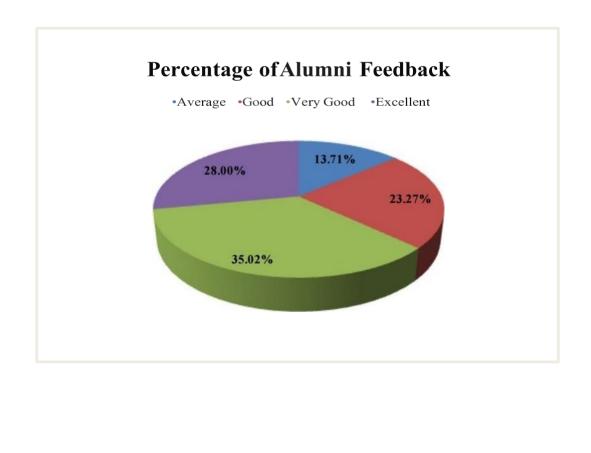

#### Tabular Analysis of Alumni Feedback Response:

| Sl No | Parameter                     | Average | Good | Very<br>Good | Excellent | TOTAL |
|-------|-------------------------------|---------|------|--------------|-----------|-------|
| 1     | Academic Ambience             | 9       | 15   | 50           | 62        | 136   |
| 2     | Infrastructure<br>Facilities  | 10      | 14   | 45           | 67        | 136   |
| 3     | Library                       | 50      | 54   | 15           | 17        | 136   |
| 4     | Faculty                       | 2       | 15   | 54           | 65        | 136   |
| 5     | Placement Assistant           | 57      | 52   | 14           | 13        | 136   |
| 6     | Extracurricular<br>Activities | 10      | 48   | 65           | 13        | 136   |
| 7     | Counseling                    | 6       | 18   | 69           | 43        | 136   |